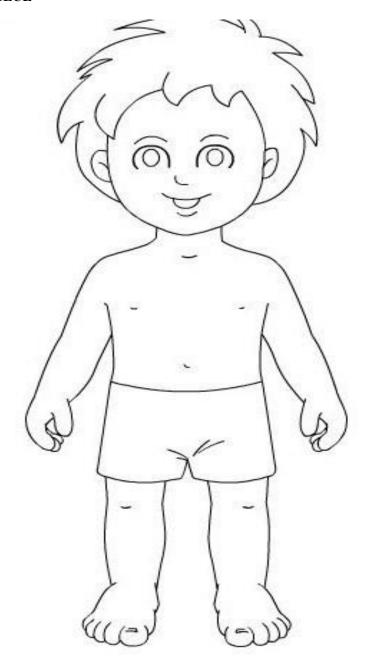

## 1. COLOUR THE PICTURE

- HAIR-BROWN
- EYES BLACK
- MOUTH RED
- NOSE ORANGE
- PANT BLUE