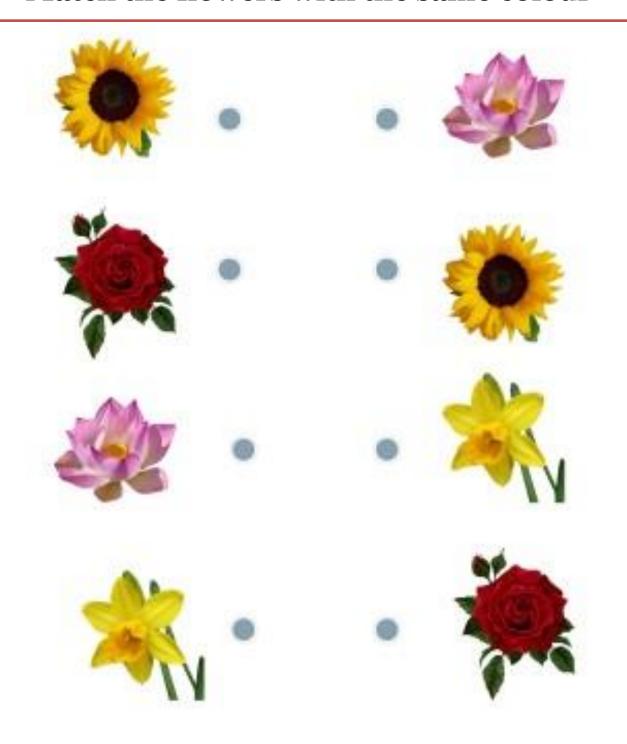

-----|
| Name :      |            | Date :          |
| चित्र देखकर | पहला अक्षर | लिखे            |
| -           |            |                 |
| A.          |            | <u> </u>        |
|             |            | \$\frac{1}{2} - |
| 6           |            |                 |
|             |            |                 |
|             |            | (X ))           |





# DELHI PUBLIC SCHOOL, DAULATPUR JUNIOR EVS WORKSHEET PREP SENIOR

|       |       | _ |
|-------|-------|---|
| Name- | Date- | • |
|       |       |   |

## 1. COLOUR THE PICTURE

- HAIR-BROWN
- EYES BLACK
- MOUTH RED
- NOSE ORANGE
- PANT BLUE





# DELHI PUBLIC SCHOOL, DAULATPUR JUNIOR EVS WORKSHEET PREP SENIOR

| Name- | Date |
|-------|------|
|       |      |

# Match the flowers with the same colour



## ACTIVITY TIME

- 1. International Yoga Day- Do practice one yogasan every day, make a video on 21st Juneof all the asanas you have learnt and share it with the class teacher.
- 2. Spend quality time with your family, Lay the table, Assist in kitchen etc.
- 3. Learn 2 new indoor games.
- 4. Use 3 magical words Thank You, please, sorry.
- 5. Water the plants.
- 6. Listen to a story every day.
- 7. Watch an educational movie.
- 8. learn and recite all the rhymes done in the class.
- 9. Learn your parent's phone number
- 10. Maintain personal hygiene by washing your hands frequently, drink lots of water, eat lots of fruits and vegetables.

### PLEASE NOTE -

- 1. Complete all the work mentioned above.
- 2. Submit all the notebooks and workbooks when school reopen.
- 3. Print out the works