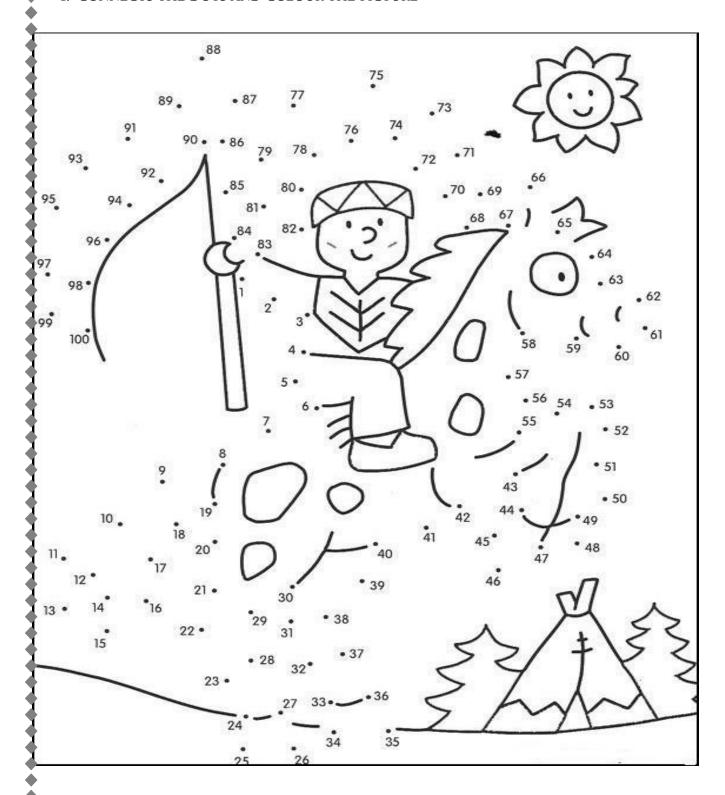

# DELHI PUBLIC SCHOOL, DAULATPUR JUNIOR MATHEMATICS WORKSHEET

# **PREP SENIOR**

| Name | Date |
|------|------|
|------|------|

1. CONNECTS THE DOTS AND COLOUR THE PICTURE