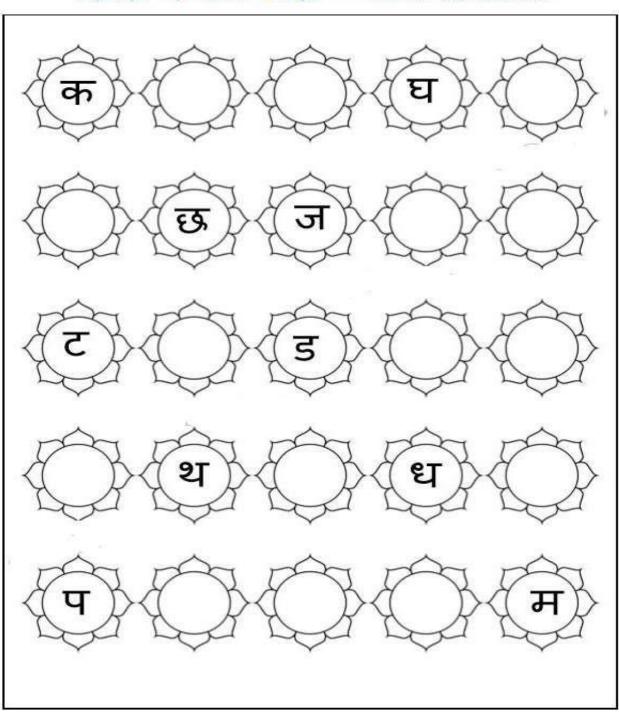

# व्यंजन

चित्रों और वर्णों (स्वर) को मिलाओ और चित्र के नीचे सही वर्ण लिखो :--

\*\*\*\*\*

| थ | घ | झ | न | ज |
|---|---|---|---|---|
|   |   |   |   |   |