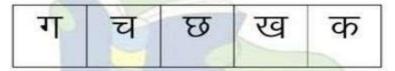

# व्यंजन

चित्रों और वर्णों (स्वर) को मिलाओ और चित्र के नीचे सही वर्ण लिखो :--

\*\*\*\*\*

| थ | घ | झ | न | ज |
|---|---|---|---|---|
|   |   |   |   |   |